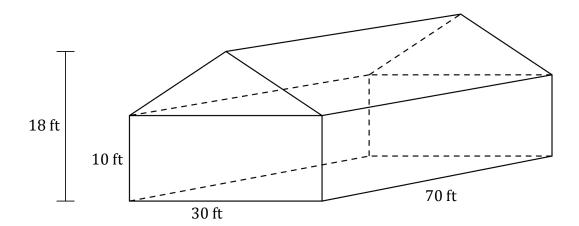

| Name | Date |  |
|------|------|--|
|      |      |  |

Andrea needs a new air conditioning system for her house. An air conditioner needs to be big enough to cool a house, but it will wear out quickly if it is too big. Calculate the volume of the house pictured below to help Andrea choose the right air conditioner.