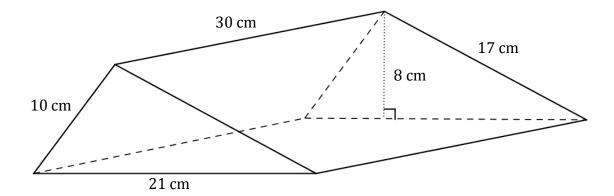

Find the surface area of the right triangular prism. Show all work and explain how you found your answer.