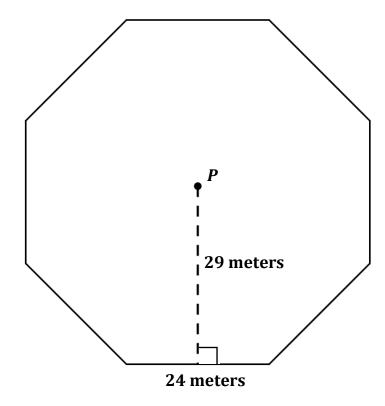

| Name    | Date |
|---------|------|
| Ivallic | Date |

Find the area of the regular octagon with a center of P. Show all work and explain how you found your answer.

| Name | Date |
|------|------|
|------|------|